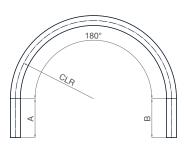

## PNEUMATIC CONVEYING BEND QUOTATION FORM

90° Long Radius Bend

180° Long Radius Bend

Offset Long Radius Bend

Please complete this editable PDF form

| Company                |               |         |                  |       |   | Tel        |   |   |   |          |
|------------------------|---------------|---------|------------------|-------|---|------------|---|---|---|----------|
| Name                   |               |         |                  |       |   | Email      |   |   |   |          |
| Material S             | upply (Please | e Tick) | Tubecraft Supply |       |   | Free Issue |   |   |   |          |
| Material specification |               |         |                  |       |   |            |   |   |   |          |
| Item                   | Ø             | W/T     | CLR              | Angle | А | В          | С | D | Е | Quantity |
| 1                      |               |         |                  |       |   |            |   |   |   |          |
| 2                      |               |         |                  |       |   |            |   |   |   |          |
| 3                      |               |         |                  |       |   |            |   |   |   |          |
| 4                      |               |         |                  |       |   |            |   |   |   |          |
| 5                      |               |         |                  |       |   |            |   |   |   |          |
| 6                      |               |         |                  |       |   |            |   |   |   |          |
| 7                      |               |         |                  |       |   |            |   |   |   |          |
| 8                      |               |         |                  |       |   |            |   |   |   |          |
| 9                      |               |         |                  |       |   |            |   |   |   |          |
| 10                     |               |         |                  |       |   |            |   |   |   |          |

Ø = Tube / Pipe Outside Diameter | W/T = Tube / Pipe Wall Thickness | CLR = Centreline Radius