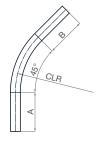

## PNEUMATIC CONVEYING BEND QUOTATION FORM

90° Long Radius Bend

180° Long Radius Bend

Offset Long Radius Bend

Please complete this editable PDF form

| Company                |               |         |                  |       |   | Tel        |   |   |   |          |
|------------------------|---------------|---------|------------------|-------|---|------------|---|---|---|----------|
| Name                   |               |         |                  |       |   | Email      |   |   |   |          |
| Material S             | upply (Please | e Tick) | Tubecraft Supply |       |   | Free Issue |   |   |   |          |
| Material specification |               |         |                  |       |   |            |   |   |   |          |
| Item                   | Ø             | W/T     | CLR              | Angle | А | В          | С | D | Е | Quantity |
| 1                      |               |         |                  |       |   |            |   |   |   |          |
| 2                      |               |         |                  |       |   |            |   |   |   |          |
| 3                      |               |         |                  |       |   |            |   |   |   |          |
| 4                      |               |         |                  |       |   |            |   |   |   |          |
| 5                      |               |         |                  |       |   |            |   |   |   |          |
| 6                      |               |         |                  |       |   |            |   |   |   |          |
| 7                      |               |         |                  |       |   |            |   |   |   |          |
| 8                      |               |         |                  |       |   |            |   |   |   |          |
| 9                      |               |         |                  |       |   |            |   |   |   |          |
| 10                     |               |         |                  |       |   |            |   |   |   |          |

Ø = Tube / Pipe Outside Diameter | W/T = Tube / Pipe Wall Thickness | CLR = Centreline Radius