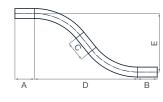

## PNEUMATIC CONVEYING BEND QUOTATION FORM

90° Long Radius Bend

180° Long Radius Bend

Offset Long Radius Bend

Please complete this editable PDF form

| Company                |               |         |                  |       |   | Tel        |   |   |   |          |
|------------------------|---------------|---------|------------------|-------|---|------------|---|---|---|----------|
| Name                   |               |         |                  |       |   | Email      |   |   |   |          |
| Material S             | upply (Please | e Tick) | Tubecraft Supply |       |   | Free Issue |   |   |   |          |
| Material specification |               |         |                  |       |   |            |   |   |   |          |
| Item                   | Ø             | W/T     | CLR              | Angle | А | В          | С | D | Е | Quantity |
| 1                      |               |         |                  |       |   |            |   |   |   |          |
| 2                      |               |         |                  |       |   |            |   |   |   |          |
| 3                      |               |         |                  |       |   |            |   |   |   |          |
| 4                      |               |         |                  |       |   |            |   |   |   |          |
| 5                      |               |         |                  |       |   |            |   |   |   |          |
| 6                      |               |         |                  |       |   |            |   |   |   |          |
| 7                      |               |         |                  |       |   |            |   |   |   |          |
| 8                      |               |         |                  |       |   |            |   |   |   |          |
| 9                      |               |         |                  |       |   |            |   |   |   |          |
| 10                     |               |         |                  |       |   |            |   |   |   |          |

Ø = Tube / Pipe Outside Diameter | W/T = Tube / Pipe Wall Thickness | CLR = Centreline Radius