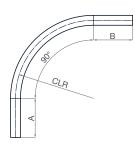

## PNEUMATIC CONVEYING BEND QUOTATION FORM

90° Long Radius Bend

180° Long Radius Bend

Offset Long Radius Bend

Please complete this editable PDF form

| Company                |               |         |                  |       |   | Tel        |   |   |   |          |
|------------------------|---------------|---------|------------------|-------|---|------------|---|---|---|----------|
| Name                   |               |         |                  |       |   | Email      |   |   |   |          |
| Material S             | upply (Please | e Tick) | Tubecraft Supply |       |   | Free Issue |   |   |   |          |
| Material specification |               |         |                  |       |   |            |   |   |   |          |
| Item                   | Ø             | W/T     | CLR              | Angle | А | В          | С | D | Е | Quantity |
| 1                      |               |         |                  |       |   |            |   |   |   |          |
| 2                      |               |         |                  |       |   |            |   |   |   |          |
| 3                      |               |         |                  |       |   |            |   |   |   |          |
| 4                      |               |         |                  |       |   |            |   |   |   |          |
| 5                      |               |         |                  |       |   |            |   |   |   |          |
| 6                      |               |         |                  |       |   |            |   |   |   |          |
| 7                      |               |         |                  |       |   |            |   |   |   |          |
| 8                      |               |         |                  |       |   |            |   |   |   |          |
| 9                      |               |         |                  |       |   |            |   |   |   |          |
| 10                     |               |         |                  |       |   |            |   |   |   |          |

Ø = Tube / Pipe Outside Diameter | W/T = Tube / Pipe Wall Thickness | CLR = Centreline Radius